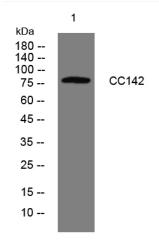

## **Products Images**

Western blot analysis of lysates from A549 cells, primary antibody was diluted at 1:1000, 4° over night

网址: www.njbybio.com 官方热线: 025-5229-8998 监督电话: 15950492658