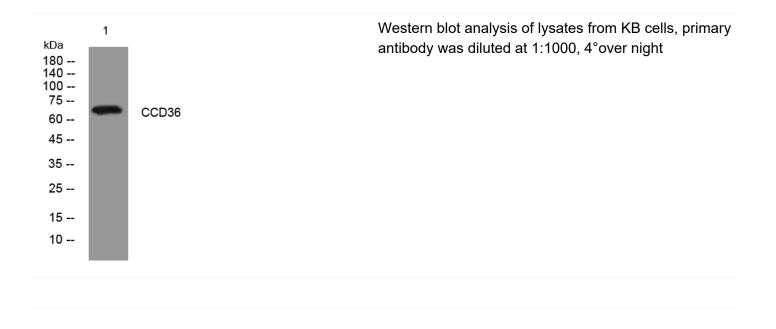

|
| Background                |                                                                                                                                   |
| matters needing attention | Avoid repeated freezing and thawing!                                                                                              |
| Usage suggestions         | This product can be used in immunological reaction related experiments. For more information, please consult technical personnel. |
|                           |                                                                                                                                   |

## Nanjing BYabscience technology Co.,Ltd

网址: www.njbybio.com 官方热线: 025-5229-8998 监督电话: 15950492658





## **Products Images**



Nanjing BYabscience technology Co.,Ltd