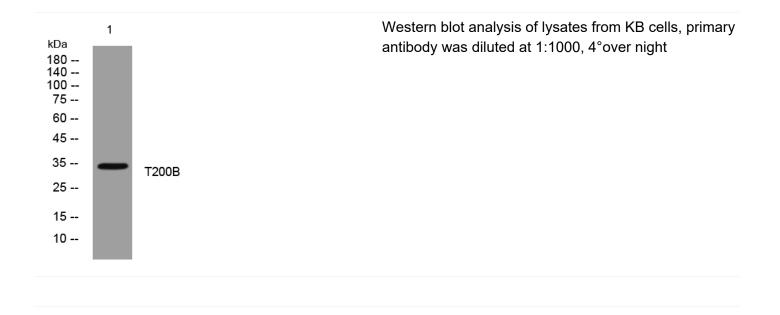

## T200B rabbit pAb

| Catalog No                                                                                                   | BYab-12074                                                                                                |
|--------------------------------------------------------------------------------------------------------------|-----------------------------------------------------------------------------------------------------------|
| Isotype                                                                                                      | IgG                                                                                                       |
| Reactivity                                                                                                   | Human;Rat;Mouse;                                                                                          |
| Applications                                                                                                 | WB                                                                                                        |
| Gene Name                                                                                                    | TMEM200B TTMB                                                                                             |
| Protein Name                                                                                                 | T200B                                                                                                     |
| Immunogen                                                                                                    | Synthesized peptide derived from human T200B AA range: 51-101                                             |
| Specificity                                                                                                  | This antibody detects endogenous levels of T200B at Human                                                 |
| Formulation                                                                                                  | Liquid in PBS containing 50% glycerol, 0.5% BSA and 0.02% sodium azide.                                   |
| Source                                                                                                       | Polyclonal, Rabbit,IgG                                                                                    |
| Purification                                                                                                 | The antibody was affinity-purified from rabbit serum by affinity-chromatography using specific immunogen. |
| Dilution                                                                                                     | WB 1: 500-2000                                                                                            |
| Concentration                                                                                                | 1 mg/ml                                                                                                   |
| Purity                                                                                                       | ≥90%                                                                                                      |
| Storage Stability                                                                                            | -20°C/1 year                                                                                              |
| •                                                                                                            |                                                                                                           |
| Synonyms                                                                                                     |                                                                                                           |
|                                                                                                              |                                                                                                           |
| Synonyms                                                                                                     | Membrane ; Multi-pass membrane protein .                                                                  |
| Synonyms<br>Observed Band                                                                                    |                                                                                                           |
| Synonyms<br>Observed Band<br>Cell Pathway                                                                    |                                                                                                           |
| Synonyms<br>Observed Band<br>Cell Pathway<br>Tissue Specificity                                              | Membrane ; Multi-pass membrane protein .                                                                  |
| Synonyms<br>Observed Band<br>Cell Pathway<br>Tissue Specificity<br>Function                                  | Membrane ; Multi-pass membrane protein .                                                                  |
| Synonyms<br>Observed Band<br>Cell Pathway<br>Tissue Specificity<br>Function<br>Background<br>matters needing | Membrane ; Multi-pass membrane protein .<br>similarity:Belongs to the TMEM200 family.,                    |