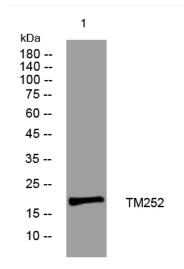

## **Products Images**

Western blot analysis of lysates from THP-1 cells, primary antibody was diluted at 1:1000, 4°over night

Nanjing BYabscience technology Co.,Ltd

网址: www.njbybio.com 官方热线: 025-5229-8998 监督电话: 15950492658