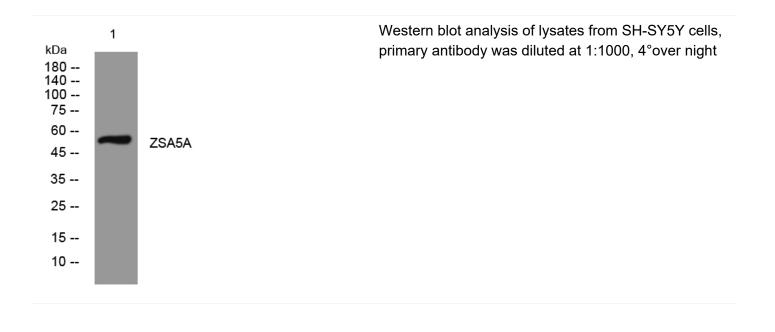

|                                                                                                                                               |
| matters needing attention | Avoid repeated freezing and thawing!                                                                                                          |
| Usage suggestions         | This product can be used in immunological reaction related experiments. For more information, please consult technical personnel.             |
|                           |                                                                                                                                               |

## Nanjing BYabscience technology Co.,Ltd

网址: www.njbybio.com 官方热线: 025-5229-8998 监督电话: 15950492658





## **Products Images**



Nanjing BYabscience technology Co.,Ltd