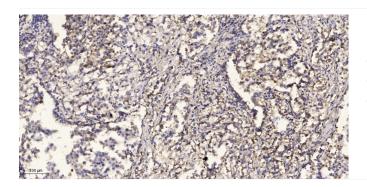

## **Products Images**

Immunohistochemical analysis of paraffin-embedded human Squamous cell carcinoma of lung. 1, Antibody was diluted at 1:200(4° overnight). 2, Tris-EDTA,pH9.0 was used for antigen retrieval. 3,Secondary antibody was diluted at 1:200(room temperature, 45min).