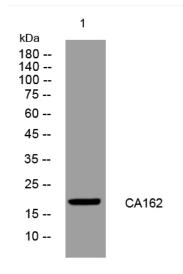

## **Products Images**

Western blot analysis of lysates from U2OS cells, primary antibody was diluted at 1:1000, 4°over night

Nanjing BYabscience technology Co.,Ltd