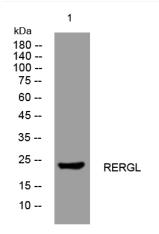

## **Products Images**

Western blot analysis of lysates from SH-SY5Y cells, primary antibody was diluted at 1:1000, 4°over night

Immunohistochemical analysis of paraffin-embedded human liver cancer. 1, Antibody was diluted at 1:200(4° overnight). 2, Tris-EDTA,pH9.0 was used for antigen retrieval. 3,Secondary antibody was diluted at 1:200(room temperature, 45min).