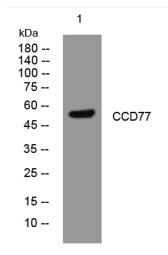

## **Products Images**

Western blot analysis of lysates from KB cells, primary antibody was diluted at 1:1000, 4° over night

Nanjing BYabscience technology Co.,Ltd