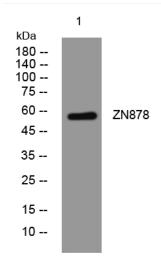

## **Products Images**

Western blot analysis of lysates from HuvEc cells, primary antibody was diluted at 1:1000, 4°over night

网址: www.njbybio.com 官方热线: 025-5229-8998 监督电话: 15950492658