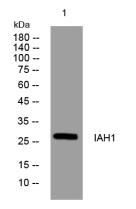

## **Products Images**

Western blot analysis of lysates from SH-SY5Y cells, primary antibody was diluted at 1:1000, 4°over night

网址: www.njbybio.com 官方热线: 025-5229-8998 监督电话: 15950492658