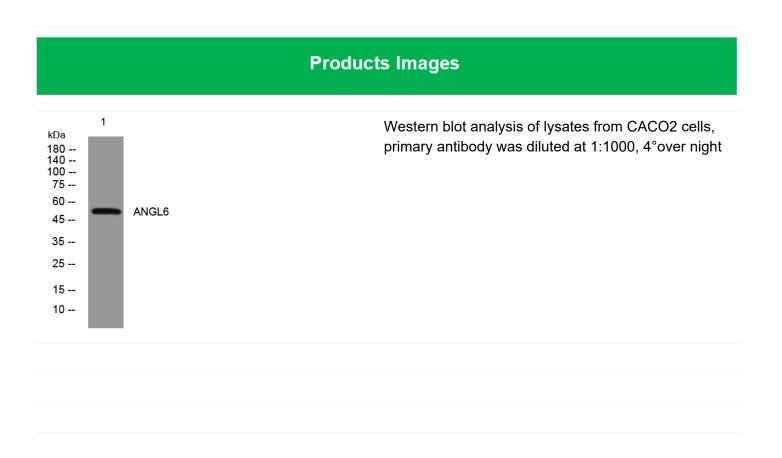

## ANGL6 rabbit pAb

| Catalog No                | BYab-11981                                                                                                                                                                                                                                                                                                                                                                               |
|---------------------------|------------------------------------------------------------------------------------------------------------------------------------------------------------------------------------------------------------------------------------------------------------------------------------------------------------------------------------------------------------------------------------------|
| Isotype                   | IgG                                                                                                                                                                                                                                                                                                                                                                                      |
| Reactivity                | Human; Mouse                                                                                                                                                                                                                                                                                                                                                                             |
| Applications              | WB                                                                                                                                                                                                                                                                                                                                                                                       |
| Gene Name                 | ANGPTL6 AGF ARP5 UNQ152/PRO178                                                                                                                                                                                                                                                                                                                                                           |
| Protein Name              | ANGL6                                                                                                                                                                                                                                                                                                                                                                                    |
| Immunogen                 | Synthesized peptide derived from human ANGL6 AA range: 216-266                                                                                                                                                                                                                                                                                                                           |
| Specificity               | This antibody detects endogenous levels of ANGL6 at Human/Mouse                                                                                                                                                                                                                                                                                                                          |
| Formulation               | Liquid in PBS containing 50% glycerol, 0.5% BSA and 0.02% sodium azide.                                                                                                                                                                                                                                                                                                                  |
| Source                    | Polyclonal, Rabbit,IgG                                                                                                                                                                                                                                                                                                                                                                   |
| Purification  Dilution    | The antibody was affinity-purified from rabbit serum by affinity-chromatography using specific immunogen.  WB 1: 500-2000                                                                                                                                                                                                                                                                |
| Concentration             | 1 mg/ml                                                                                                                                                                                                                                                                                                                                                                                  |
| Purity                    | ≥90%                                                                                                                                                                                                                                                                                                                                                                                     |
| Storage Stability         | -20°C/1 year                                                                                                                                                                                                                                                                                                                                                                             |
| Synonyms                  |                                                                                                                                                                                                                                                                                                                                                                                          |
| Observed Band             |                                                                                                                                                                                                                                                                                                                                                                                          |
| Cell Pathway              | Secreted .                                                                                                                                                                                                                                                                                                                                                                               |
| Tissue Specificity        |                                                                                                                                                                                                                                                                                                                                                                                          |
| Function                  | function:May play a role in the wound healing process. May promote epidermal proliferation, remodeling and regeneration. May promote the chemotactic activity of endothelial cells and induce neovascularization. May counteract high-fat diet-induced obesity and related insulin resistance through increased energy expenditure.,similarity:Contains 1 fibrinogen C-terminal domain., |
| Background                |                                                                                                                                                                                                                                                                                                                                                                                          |
| matters needing attention | Avoid repeated freezing and thawing!                                                                                                                                                                                                                                                                                                                                                     |
|                           |                                                                                                                                                                                                                                                                                                                                                                                          |