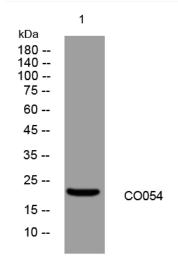

## **Products Images**

Western blot analysis of lysates from Hela cells, primary antibody was diluted at 1:1000, 4°over night

Nanjing BYabscience technology Co.,Ltd

网址: www.njbybio.com 官方热线: 025-5229-8998 监督电话: 15950492658