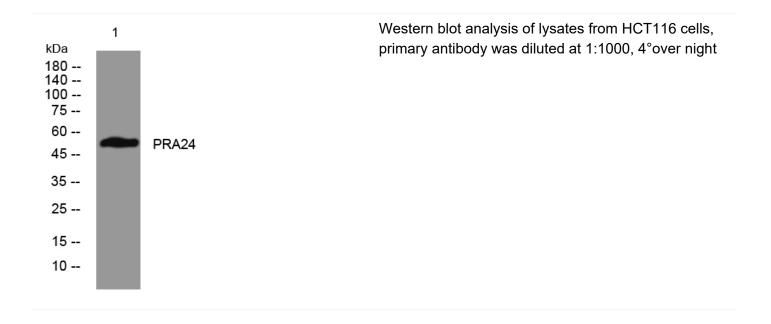

|
| Background                |                                                                                                                                   |
| matters needing attention | Avoid repeated freezing and thawing!                                                                                              |
| Usage suggestions         | This product can be used in immunological reaction related experiments. For more information, please consult technical personnel. |
|                           |                                                                                                                                   |

## Nanjing BYabscience technology Co.,Ltd

网址: www.njbybio.com 官方热线: 025-5229-8998 监督电话: 15950492658





## **Products Images**



Nanjing BYabscience technology Co.,Ltd