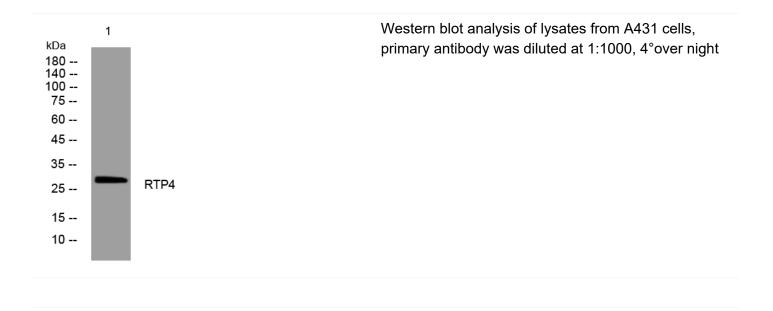

## RTP4 rabbit pAb

| Catalog No                                                                                                                                  | BYab-11933                                                                                                                                                                                          |
|---------------------------------------------------------------------------------------------------------------------------------------------|-----------------------------------------------------------------------------------------------------------------------------------------------------------------------------------------------------|
| Isotype                                                                                                                                     | IgG                                                                                                                                                                                                 |
| Reactivity                                                                                                                                  | Human; Mouse                                                                                                                                                                                        |
| Applications                                                                                                                                | WB                                                                                                                                                                                                  |
| Gene Name                                                                                                                                   | RTP4 IFRG28                                                                                                                                                                                         |
| Protein Name                                                                                                                                | RTP4                                                                                                                                                                                                |
| Immunogen                                                                                                                                   | Synthesized peptide derived from human RTP4 AA range: 189-239                                                                                                                                       |
| Specificity                                                                                                                                 | This antibody detects endogenous levels of RTP4 at Human/Mouse                                                                                                                                      |
| Formulation                                                                                                                                 | Liquid in PBS containing 50% glycerol, 0.5% BSA and 0.02% sodium azide.                                                                                                                             |
| Source                                                                                                                                      | Polyclonal, Rabbit,IgG                                                                                                                                                                              |
| Purification                                                                                                                                | The antibody was affinity-purified from rabbit serum by affinity-chromatography using specific immunogen.                                                                                           |
| Dilution                                                                                                                                    | WB 1: 500-2000                                                                                                                                                                                      |
| Concentration                                                                                                                               | 1 mg/ml                                                                                                                                                                                             |
| oonoonnation                                                                                                                                |                                                                                                                                                                                                     |
| Purity                                                                                                                                      | ≥90%                                                                                                                                                                                                |
|                                                                                                                                             |                                                                                                                                                                                                     |
| Purity                                                                                                                                      | ≥90%                                                                                                                                                                                                |
| Purity<br>Storage Stability                                                                                                                 | ≥90%                                                                                                                                                                                                |
| Purity<br>Storage Stability<br>Synonyms                                                                                                     | ≥90%                                                                                                                                                                                                |
| Purity<br>Storage Stability<br>Synonyms<br>Observed Band                                                                                    | ≥90%<br>-20°C/1 year                                                                                                                                                                                |
| Purity<br>Storage Stability<br>Synonyms<br>Observed Band<br>Cell Pathway                                                                    | ≥90%<br>-20°C/1 year<br>Membrane ; Single-pass type III membrane protein .                                                                                                                          |
| Purity<br>Storage Stability<br>Synonyms<br>Observed Band<br>Cell Pathway<br>Tissue Specificity                                              | ≥90%<br>-20°C/1 year<br>Membrane ; Single-pass type III membrane protein .<br>Expressed in circumvallate papillae and testis.                                                                       |
| Purity<br>Storage Stability<br>Synonyms<br>Observed Band<br>Cell Pathway<br>Tissue Specificity<br>Function                                  | ≥90%<br>-20°C/1 year<br>Membrane ; Single-pass type III membrane protein .<br>Expressed in circumvallate papillae and testis.                                                                       |
| Purity<br>Storage Stability<br>Synonyms<br>Observed Band<br>Cell Pathway<br>Tissue Specificity<br>Function<br>Background<br>matters needing | ≥90%<br>-20°C/1 year<br>Membrane ; Single-pass type III membrane protein .<br>Expressed in circumvallate papillae and testis.<br>induction:By interferons.,similarity:Belongs to the TMEM7 family., |