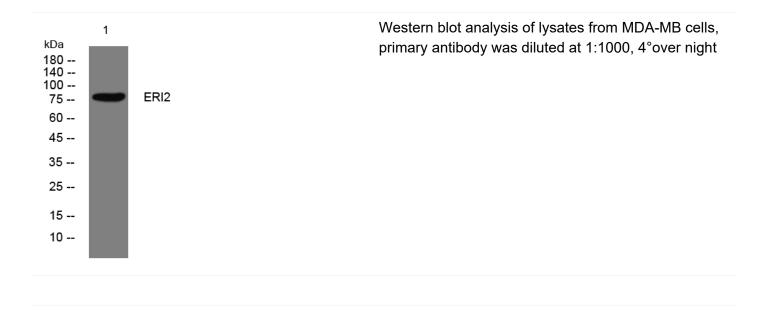

|
| Background                |                                                                                                                                   |
| matters needing attention | Avoid repeated freezing and thawing!                                                                                              |
| Usage suggestions         | This product can be used in immunological reaction related experiments. For more information, please consult technical personnel. |
|                           |                                                                                                                                   |

## Nanjing BYabscience technology Co.,Ltd





## **Products Images**



Nanjing BYabscience technology Co.,Ltd