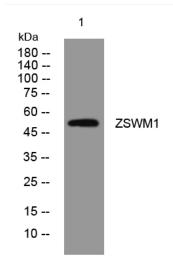

## **Products Images**

Western blot analysis of lysates from AD293 cells, primary antibody was diluted at 1:1000, 4°over night

网址: www.njbybio.com 官方热线: 025-5229-8998 监督电话: 15950492658