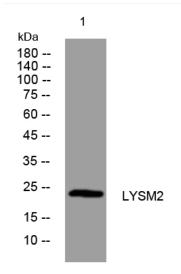

## **Products Images**

Western blot analysis of lysates from A549 cells, primary antibody was diluted at 1:1000, 4°over night

Nanjing BYabscience technology Co.,Ltd