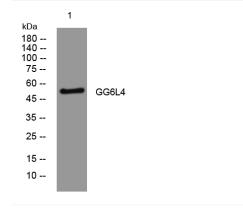

## **Products Images**

Western blot analysis of lysates from A431 cells, primary antibody was diluted at 1:1000, 4°over night

Nanjing BYabscience technology Co.,Ltd