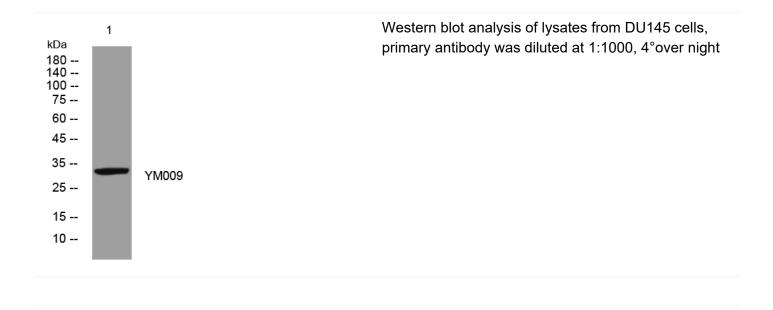

|
| Background                |                                                                                                                                   |
| matters needing attention | Avoid repeated freezing and thawing!                                                                                              |
|                           |                                                                                                                                   |
| Usage suggestions         | This product can be used in immunological reaction related experiments. For more information, please consult technical personnel. |

## Nanjing BYabscience technology Co.,Ltd





## **Products Images**



Nanjing BYabscience technology Co.,Ltd