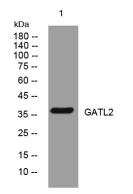

## **Products Images**

Western blot analysis of lysates from HpeG2 cells, primary antibody was diluted at 1:1000, 4° over night

网址: www.njbybio.com 官方热线: 025-5229-8998 监督电话: 15950492658