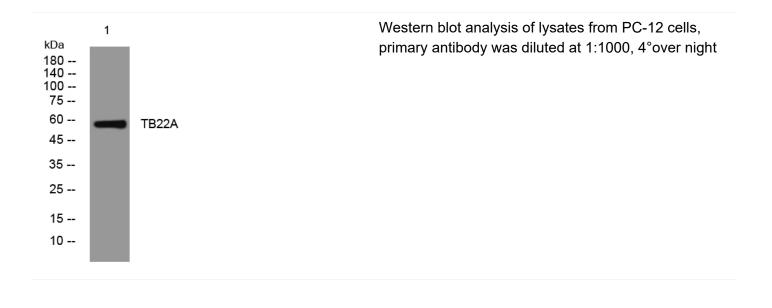

## TB22A rabbit pAb

| Catalog No                   | BYab-11799                                                                                                                        |
|------------------------------|-----------------------------------------------------------------------------------------------------------------------------------|
| lsotype                      | lgG                                                                                                                               |
| Reactivity                   | Human; Mouse                                                                                                                      |
| Applications                 | WB                                                                                                                                |
| Gene Name                    | TBC1D22A C22orf4                                                                                                                  |
| Protein Name                 | TB22A                                                                                                                             |
| Immunogen                    | Synthesized peptide derived from human TB22A AA range: 49-99                                                                      |
| Specificity                  | This antibody detects endogenous levels of TB22A at Human/Mouse                                                                   |
| Formulation                  | Liquid in PBS containing 50% glycerol, 0.5% BSA and 0.02% sodium azide.                                                           |
| Source                       | Polyclonal, Rabbit,IgG                                                                                                            |
| Purification                 | The antibody was affinity-purified from rabbit serum by affinity-chromatography using specific immunogen.                         |
| Dilution                     | WB 1: 500-2000                                                                                                                    |
| Concentration                | 1 mg/ml                                                                                                                           |
| Purity                       | ≥90%                                                                                                                              |
| Storage Stability            | -20°C/1 year                                                                                                                      |
| Synonyms                     |                                                                                                                                   |
| Observed Band                |                                                                                                                                   |
| Cell Pathway                 | intracellular,endomembrane system,                                                                                                |
| Tissue Specificity           |                                                                                                                                   |
| Function                     | function:May act as a GTPase-activating protein for Rab family protein(s).,similarity:Contains 1 Rab-GAP TBC domain.,             |
| Background                   |                                                                                                                                   |
| matters needing<br>attention | Avoid repeated freezing and thawing!                                                                                              |
| Usage suggestions            | This product can be used in immunological reaction related experiments. For more information, please consult technical personnel. |