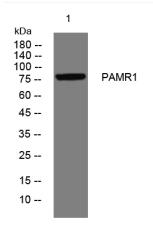

## **Products Images**

Western blot analysis of lysates from HpeG2 cells, primary antibody was diluted at 1:1000, 4° over night

Nanjing BYabscience technology Co.,Ltd