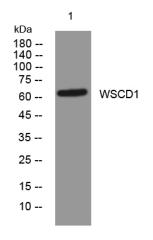

## **Products Images**

Western blot analysis of lysates from SH-SY5Y cells, primary antibody was diluted at 1:1000, 4°over night

Nanjing BYabscience technology Co.,Ltd