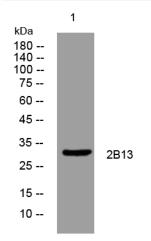

## **Products Images**

Western blot analysis of lysates from Hela cells, primary antibody was diluted at 1:1000, 4° over night

Nanjing BYabscience technology Co.,Ltd

网址: www.njbybio.com 官方热线: 025-5229-8998 监督电话: 15950492658