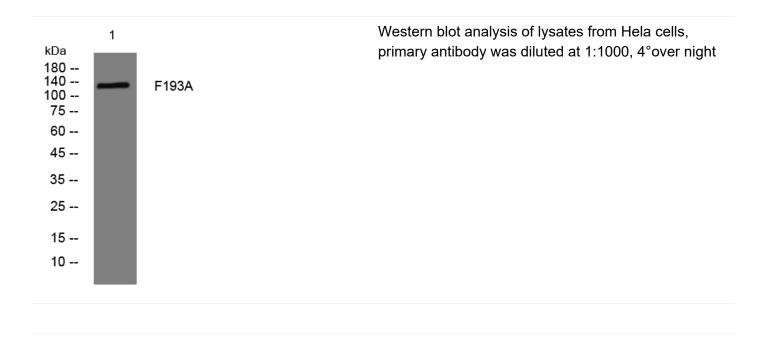

|
| Background                |                                                                                                                                   |
| matters needing attention | Avoid repeated freezing and thawing!                                                                                              |
| Usage suggestions         | This product can be used in immunological reaction related experiments. For more information, please consult technical personnel. |
|                           |                                                                                                                                   |

## Nanjing BYabscience technology Co.,Ltd





## **Products Images**



Nanjing BYabscience technology Co.,Ltd