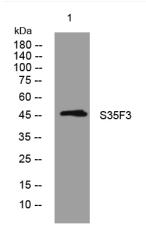

## **Products Images**

Western blot analysis of lysates from AD293 cells, primary antibody was diluted at 1:1000, 4°over night

网址: www.njbybio.com 官方热线: 025-5229-8998 监督电话: 15950492658