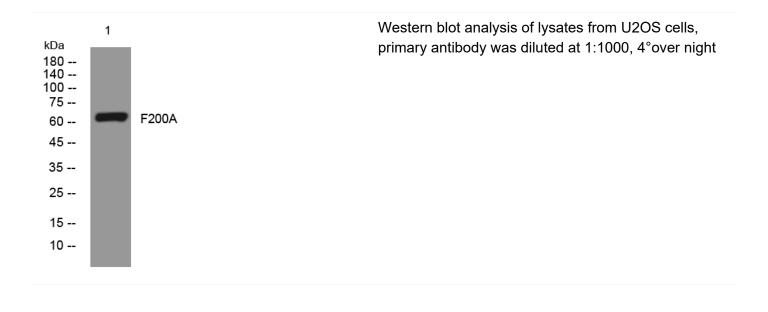

encodes a protein of unknown function. The protein is weakly similar to transposase-like proteins in human and mouse. [provided by RefSeq, Jul 2008], |
| matters needing attention | Avoid repeated freezing and thawing!                                                                                                                            |
| Usage suggestions         | This product can be used in immunological reaction related experiments. For more information, please consult technical personnel.                               |
|                           |                                                                                                                                                                 |

## Nanjing BYabscience technology Co.,Ltd





## **Products Images**



Nanjing BYabscience technology Co.,Ltd