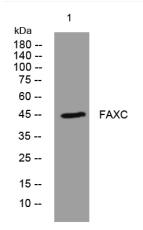

## **Products Images**

Western blot analysis of lysates from DU145 cells, primary antibody was diluted at 1:1000, 4° over night

Nanjing BYabscience technology Co.,Ltd