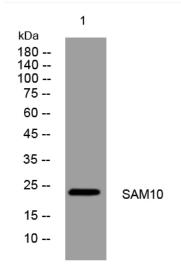

## **Products Images**

Western blot analysis of lysates from A549 cells, primary antibody was diluted at 1:1000, 4° over night

Nanjing BYabscience technology Co.,Ltd

网址: www.njbybio.com 官方热线: 025-5229-8998 监督电话: 15950492658