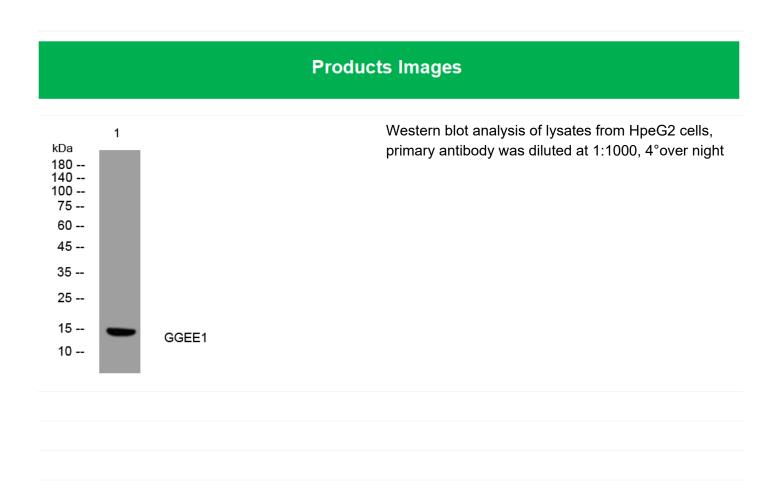

## GGEE1 rabbit pAb

| Catalog No                | BYab-11685                                                                                                                                                                                                                                                                                                                         |
|---------------------------|------------------------------------------------------------------------------------------------------------------------------------------------------------------------------------------------------------------------------------------------------------------------------------------------------------------------------------|
| Isotype                   | IgG                                                                                                                                                                                                                                                                                                                                |
| Reactivity                | Human;Rat;Mouse;                                                                                                                                                                                                                                                                                                                   |
| Applications              | WB                                                                                                                                                                                                                                                                                                                                 |
| Gene Name                 | PAGE5 GAGEE1                                                                                                                                                                                                                                                                                                                       |
| Protein Name              | GGEE1                                                                                                                                                                                                                                                                                                                              |
| Immunogen                 | Synthesized peptide derived from human GGEE1 AA range: 35-85                                                                                                                                                                                                                                                                       |
| Specificity               | This antibody detects endogenous levels of GGEE1 at Human                                                                                                                                                                                                                                                                          |
| Formulation               | Liquid in PBS containing 50% glycerol, 0.5% BSA and 0.02% sodium azide.                                                                                                                                                                                                                                                            |
| Source                    | Polyclonal, Rabbit,IgG                                                                                                                                                                                                                                                                                                             |
| Purification              | The antibody was affinity-purified from rabbit serum by affinity-chromatography using specific immunogen.                                                                                                                                                                                                                          |
| Dilution                  | WB 1: 500-2000                                                                                                                                                                                                                                                                                                                     |
| Concentration             | 1 mg/ml                                                                                                                                                                                                                                                                                                                            |
| Purity                    | ≥90%                                                                                                                                                                                                                                                                                                                               |
| Storage Stability         | -20°C/1 year                                                                                                                                                                                                                                                                                                                       |
| Synonyms                  |                                                                                                                                                                                                                                                                                                                                    |
| Observed Band             |                                                                                                                                                                                                                                                                                                                                    |
| Cell Pathway              |                                                                                                                                                                                                                                                                                                                                    |
| Tissue Specificity        |                                                                                                                                                                                                                                                                                                                                    |
| Function                  | similarity:Belongs to the GAGE family.,                                                                                                                                                                                                                                                                                            |
| Background                | This gene is a member of family of proteins that are expressed in a variety of tumors and in some fetal and reproductive tissues. The encoded protein may protect cells from programmed cell death. Multiple alternatively spliced transcript variants encoding distinct isoforms have been found. [provided by RefSeq, Jan 2015], |
| matters needing attention | Avoid repeated freezing and thawing!                                                                                                                                                                                                                                                                                               |
|                           |                                                                                                                                                                                                                                                                                                                                    |