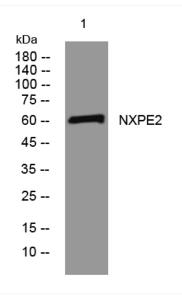

## **Products Images**

Western blot analysis of lysates from THP-1 cells, primary antibody was diluted at 1:1000, 4° over night

Nanjing BYabscience technology Co.,Ltd