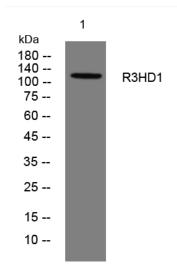

## **Products Images**

Western blot analysis of lysates from HEK293 cells, primary antibody was diluted at 1:1000, 4°over night

Nanjing BYabscience technology Co.,Ltd