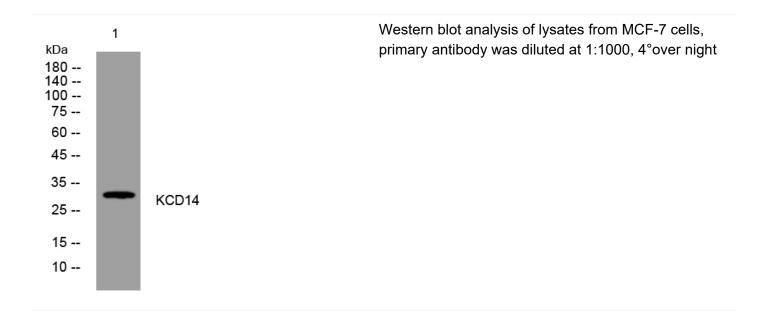

## **Products Images**

Nanjing BYabscience technology Co.,Ltd

## KCD14 rabbit pAb

| Catalog No                                 | BYab-11645                                                                                                |
|--------------------------------------------|-----------------------------------------------------------------------------------------------------------|
| Isotype                                    | lgG                                                                                                       |
| Reactivity                                 | Human;Rat;Mouse;                                                                                          |
| Applications                               | WB                                                                                                        |
| Gene Name                                  | KCTD14                                                                                                    |
| Protein Name                               | KCD14                                                                                                     |
| Immunogen                                  | Synthesized peptide derived from human KCD14 AA range: 149-199                                            |
| Specificity                                | This antibody detects endogenous levels of KCD14 at Human                                                 |
| Formulation                                | Liquid in PBS containing 50% glycerol, 0.5% BSA and 0.02% sodium azide.                                   |
| Source                                     | Polyclonal, Rabbit,IgG                                                                                    |
| Purification                               | The antibody was affinity-purified from rabbit serum by affinity-chromatography using specific immunogen. |
| Dilution                                   | WB 1: 500-2000                                                                                            |
| Concentration                              | 1 mg/ml                                                                                                   |
| Purity                                     | ≥90%                                                                                                      |
| Storage Stability                          | -20°C/1 year                                                                                              |
| Synonyms                                   |                                                                                                           |
| Observed Band                              |                                                                                                           |
| Cell Pathway                               |                                                                                                           |
| Tissue Specificity                         |                                                                                                           |
| Function                                   | similarity:Contains 1 BTB (POZ) domain.,                                                                  |
|                                            |                                                                                                           |
| Background                                 |                                                                                                           |
| Background<br>matters needing<br>attention | Avoid repeated freezing and thawing!                                                                      |
| matters needing                            |                                                                                                           |