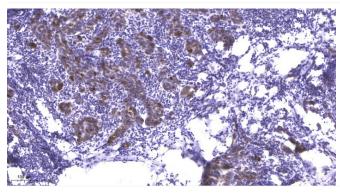

## **Products Images**

Western blot analysis of lysates from KB cells, primary antibody was diluted at 1:1000, 4°over night

Immunohistochemical analysis of paraffin-embedded human Breast cancer. 1, Antibody was diluted at 1:200(4° overnight). 2, Tris-EDTA,pH9.0 was used for antigen retrieval. 3,Secondary antibody was diluted at 1:200(room temperature, 45min).