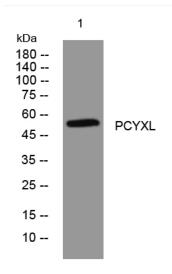

## **Products Images**

Western blot analysis of lysates from KB cells, primary antibody was diluted at 1:1000, 4°over night

Immunohistochemical analysis of paraffin-embedded human Breast cancer. 1, Antibody was diluted at 1:200(4° overnight). 2, Tris-EDTA,pH9.0 was used for antigen retrieval. 3,Secondary antibody was diluted at 1:200(room temperature, 45min).