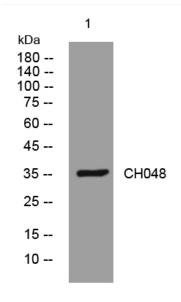

## **Products Images**

Western blot analysis of lysates from Hela cells, primary antibody was diluted at 1:1000, 4°over night

Nanjing BYabscience technology Co.,Ltd