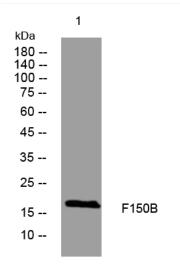

## **Products Images**

Western blot analysis of lysates from HEK293 cells, primary antibody was diluted at 1:1000, 4° over night

Nanjing BYabscience technology Co.,Ltd