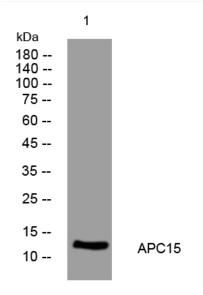

## **Products Images**

Western blot analysis of lysates from Jarkat cells, primary antibody was diluted at 1:1000, 4° over night

Nanjing BYabscience technology Co.,Ltd

网址: www.njbybio.com 官方热线: 025-5229-8998 监督电话: 15950492658