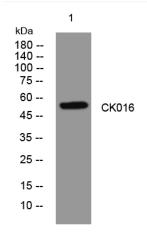

## **Products Images**

Western blot analysis of lysates from HuvEc cells, primary antibody was diluted at 1:1000, 4°over night

网址: www.njbybio.com 官方热线: 025-5229-8998 监督电话: 15950492658