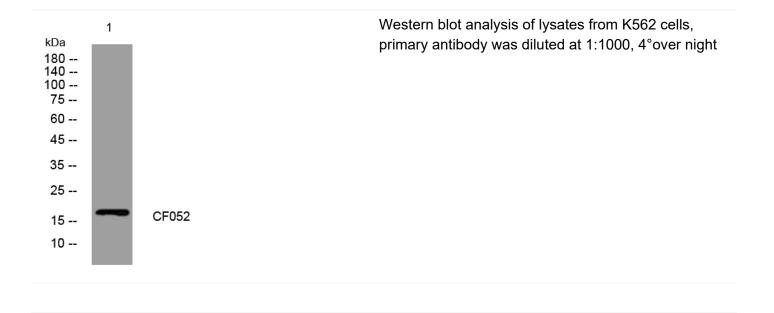

|
| Background                |                                                                                                                                   |
| matters needing attention | Avoid repeated freezing and thawing!                                                                                              |
| Usage suggestions         | This product can be used in immunological reaction related experiments. For more information, please consult technical personnel. |
|                           |                                                                                                                                   |

## Nanjing BYabscience technology Co.,Ltd





## **Products Images**



Nanjing BYabscience technology Co.,Ltd