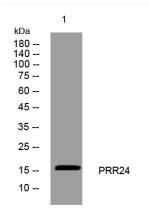

## **Products Images**

Western blot analysis of lysates from SW480 cells, primary antibody was diluted at 1:1000, 4° over night

Immunohistochemical analysis of paraffin-embedded human Breast cancer. 1, Antibody was diluted at 1:200(4° overnight). 2, Tris-EDTA,pH9.0 was used for antigen retrieval. 3,Secondary antibody was diluted at 1:200(room temperature, 45min).