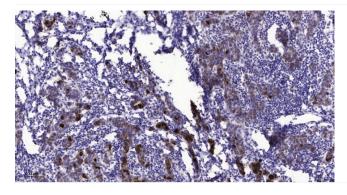

## **Products Images**

Western blot analysis of lysates from SW480 cells, primary antibody was diluted at 1:1000, 4° over night

Immunohistochemical analysis of paraffin-embedded human Breast cancer. 1, Antibody was diluted at 1:200(4° overnight). 2, Tris-EDTA,pH9.0 was used for antigen retrieval. 3,Secondary antibody was diluted at 1:200(room temperature, 45min).