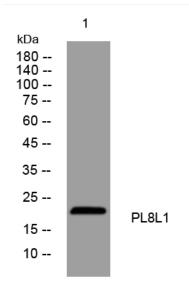

## **Products Images**

Western blot analysis of lysates from Hela cells, primary antibody was diluted at 1:1000, 4° over night

Nanjing BYabscience technology Co.,Ltd

网址: www.njbybio.com 官方热线: 025-5229-8998 监督电话: 15950492658