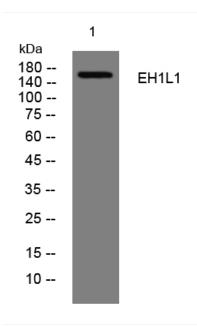

## **Products Images**

Western blot analysis of lysates from 293T cells, primary antibody was diluted at 1:1000, 4° over night

网址: www.njbybio.com 官方热线: 025-5229-8998 监督电话: 15950492658