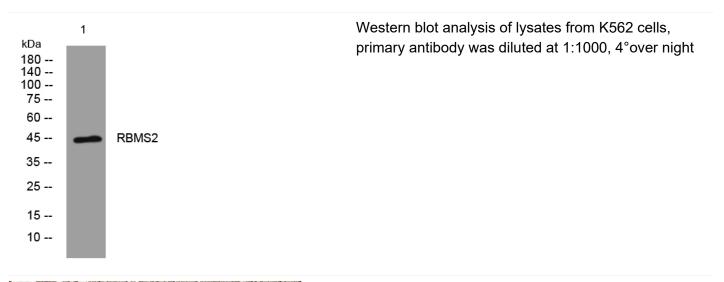

# RBMS2 rabbit pAb

| BYab-11484                                                                                                |
|-----------------------------------------------------------------------------------------------------------|
| lgG                                                                                                       |
| Human; Mouse                                                                                              |
| WB;IHC                                                                                                    |
| RBMS2 SCR3                                                                                                |
| RBMS2                                                                                                     |
| Synthesized peptide derived from human RBMS2 AA range: 194-244                                            |
| This antibody detects endogenous levels of RBMS2 at Human/Mouse                                           |
| Liquid in PBS containing 50% glycerol, 0.5% BSA and 0.02% sodium azide.                                   |
| Polyclonal, Rabbit,IgG                                                                                    |
| The antibody was affinity-purified from rabbit serum by affinity-chromatography using specific immunogen. |
| WB 1:500-2000;IHC-p 1:50-300                                                                              |
| 1 mg/ml                                                                                                   |
| ≥90%                                                                                                      |
| 2020/1                                                                                                    |
| -20°C/1 year                                                                                              |
| -20°C/1 year                                                                                              |
| -20°C/1 year                                                                                              |
| -20°C/1 year<br>Nucleus .                                                                                 |
|                                                                                                           |
|                                                                                                           |
|                                                                                                           |