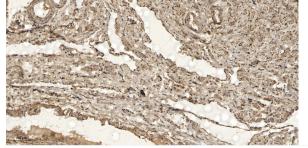

## **Products Images**

Immunohistochemical analysis of paraffin-embedded human oophoroma. 1, Antibody was diluted at 1:200(4° overnight). 2, Tris-EDTA,pH9.0 was used for antigen retrieval. 3,Secondary antibody was diluted at 1:200(room temperature, 45min).