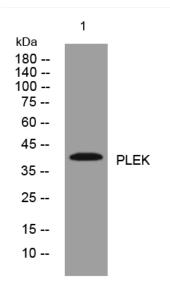

## **Products Images**

Western blot analysis of lysates from A549 cells, primary antibody was diluted at 1:1000, 4° over night

Immunohistochemical analysis of paraffin-embedded human uterus. 1, Antibody was diluted at 1:200(4° overnight). 2, Tris-EDTA,pH9.0 was used for antigen retrieval. 3,Secondary antibody was diluted at 1:200(room temperature, 45min).