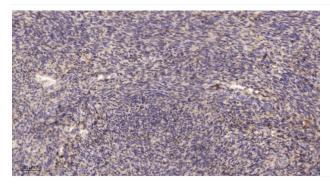

## **Products Images**

Western blot analysis of lysates from A549 cells, primary antibody was diluted at 1:1000, 4° over night

Immunohistochemical analysis of paraffin-embedded human uterus. 1, Antibody was diluted at 1:200(4° overnight). 2, Tris-EDTA,pH9.0 was used for antigen retrieval. 3,Secondary antibody was diluted at 1:200(room temperature, 45min).