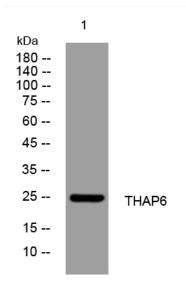

## **Products Images**

Western blot analysis of lysates from U2OS cells, primary antibody was diluted at 1:1000, 4° over night

Immunohistochemical analysis of paraffin-embedded human Squamous cell carcinoma of lung. 1, Antibody was diluted at 1:200(4° overnight). 2, Tris-EDTA,pH9.0 was used for antigen retrieval. 3,Secondary antibody was diluted at 1:200(room temperature, 45min).