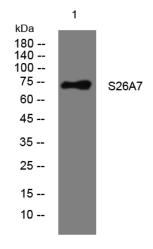

## **Products Images**

Western blot analysis of lysates from HpeG2 cells, primary antibody was diluted at 1:1000, 4° over night

Nanjing BYabscience technology Co.,Ltd

网址: www.njbybio.com 官方热线: 025-5229-8998 监督电话: 15950492658