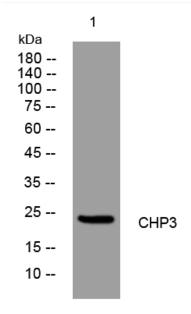

## **Products Images**

Western blot analysis of lysates from HpeG2 cells, primary antibody was diluted at 1:1000, 4° over night

Nanjing BYabscience technology Co.,Ltd