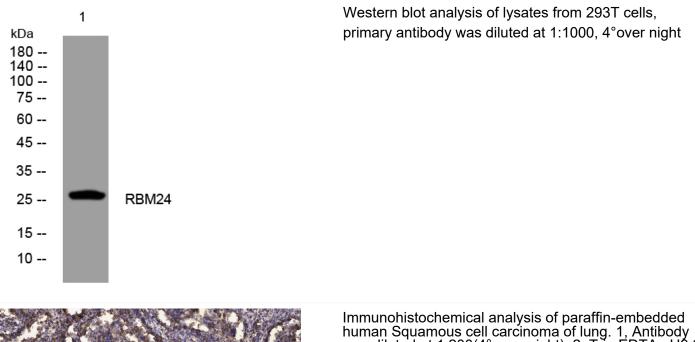

## RBM24 rabbit pAb

| Catalog No                                                                                                                                  | BYab-11456                                                                                                                                                                                                    |
|---------------------------------------------------------------------------------------------------------------------------------------------|---------------------------------------------------------------------------------------------------------------------------------------------------------------------------------------------------------------|
| Isotype                                                                                                                                     | lgG                                                                                                                                                                                                           |
| Reactivity                                                                                                                                  | Human; Mouse                                                                                                                                                                                                  |
| Applications                                                                                                                                | WB;IHC                                                                                                                                                                                                        |
| Gene Name                                                                                                                                   | RBM24 RNPC6                                                                                                                                                                                                   |
| Protein Name                                                                                                                                | RBM24                                                                                                                                                                                                         |
| Immunogen                                                                                                                                   | Synthesized peptide derived from human RBM24 AA range: 48-98                                                                                                                                                  |
| Specificity                                                                                                                                 | This antibody detects endogenous levels of RBM24 at Human/Mouse                                                                                                                                               |
| Formulation                                                                                                                                 | Liquid in PBS containing 50% glycerol, 0.5% BSA and 0.02% sodium azide.                                                                                                                                       |
| Source                                                                                                                                      | Polyclonal, Rabbit,IgG                                                                                                                                                                                        |
| Purification                                                                                                                                | The antibody was affinity-purified from rabbit serum by affinity-chromatography using specific immunogen.                                                                                                     |
| Dilution                                                                                                                                    | WB 1:500-2000;IHC-p 1:50-300                                                                                                                                                                                  |
|                                                                                                                                             |                                                                                                                                                                                                               |
| Concentration                                                                                                                               | 1 mg/ml                                                                                                                                                                                                       |
| Concentration<br>Purity                                                                                                                     | 1 mg/ml<br>≥90%                                                                                                                                                                                               |
|                                                                                                                                             | -                                                                                                                                                                                                             |
| Purity                                                                                                                                      | ≥90%                                                                                                                                                                                                          |
| Purity<br>Storage Stability                                                                                                                 | ≥90%                                                                                                                                                                                                          |
| Purity<br>Storage Stability<br>Synonyms                                                                                                     | ≥90%                                                                                                                                                                                                          |
| Purity<br>Storage Stability<br>Synonyms<br>Observed Band                                                                                    | ≥90%<br>-20°C/1 year                                                                                                                                                                                          |
| Purity<br>Storage Stability<br>Synonyms<br>Observed Band<br>Cell Pathway                                                                    | ≥90%<br>-20°C/1 year<br>Nucleus . Cytoplasm .<br>Expressed in fetal and adult heart and skeletal muscles (PubMed:22345307,                                                                                    |
| Purity<br>Storage Stability<br>Synonyms<br>Observed Band<br>Cell Pathway<br>Tissue Specificity                                              | ≥90%<br>-20°C/1 year<br>Nucleus . Cytoplasm .<br>Expressed in fetal and adult heart and skeletal muscles (PubMed:22345307, PubMed:25313962).                                                                  |
| Purity<br>Storage Stability<br>Synonyms<br>Observed Band<br>Cell Pathway<br>Tissue Specificity<br>Function                                  | ≥90%<br>-20°C/1 year<br>Nucleus . Cytoplasm .<br>Expressed in fetal and adult heart and skeletal muscles (PubMed:22345307, PubMed:25313962).                                                                  |
| Purity<br>Storage Stability<br>Synonyms<br>Observed Band<br>Cell Pathway<br>Tissue Specificity<br>Function<br>Background<br>matters needing | ≥90%<br>-20°C/1 year<br>Nucleus . Cytoplasm .<br>Expressed in fetal and adult heart and skeletal muscles (PubMed:22345307,<br>PubMed:25313962).<br>similarity:Contains 1 RRM (RNA recognition motif) domain., |