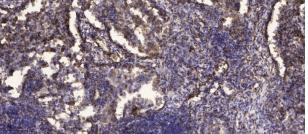

## **Products Images**

Immunohistochemical analysis of paraffin-embedded human Squamous cell carcinoma of lung. 1, Antibody was diluted at 1:200(4° overnight). 2, Tris-EDTA,pH9.0 was used for antigen retrieval. 3,Secondary antibody was diluted at 1:200(room temperature, 45min).