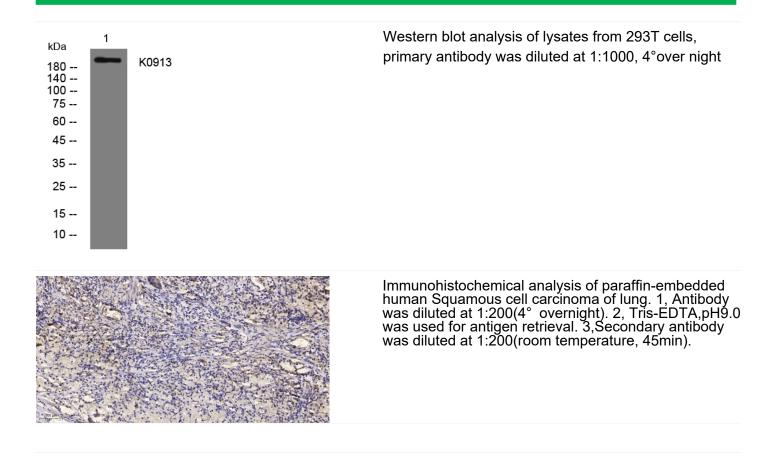

| Cytoplasm, cytosol .<br>similarity:Contains 1 SWIM-type zinc finger.,                                     |
| Tissue Specificity                                              |                                                                                                           |
| Tissue Specificity<br>Function                                  |                                                                                                           |
| Tissue Specificity<br>Function<br>Background<br>matters needing | similarity:Contains 1 SWIM-type zinc finger.,                                                             |

## Nanjing BYabscience technology Co.,Ltd

网址: www.njbybio.com 官方热线: 025-5229-8998 监督电话: 15950492658





## **Products Images**



Nanjing BYabscience technology Co.,Ltd